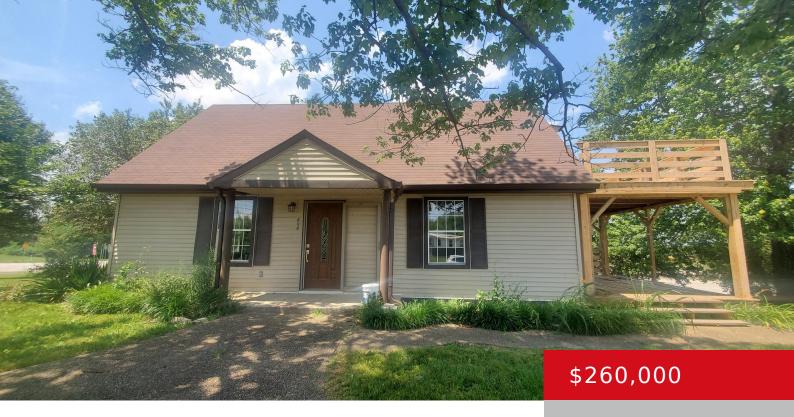

## 606 BUSH LN, ELIZABETHTOWN, KY 42701

https://zhomesre.com

Beautifully remolded home, conveniently located, landscaped, 7 minutes from Blue Oval Plant, 3 large rooms in the basement and a full bath.

- 3 heds
- 3 haths
- Single Family Residence
- Active
- 2272 sq ft

### **Basics**

**Type:** Single Family Residence **Status:** Active

Bedrooms: 3 beds

Area: 2272 sq ft

Lot size: 8712 sq ft

Year built: 1990 Lot Features: DeadEnd

County Or Parish: Hardin Subdivision Name: NONE

# **Building Details**

Stories: 2 Electric: Residential

Fencing: None Roof: Shingle

**Construction Materials:** Vinyl Siding **Garage Spaces:** 1

**Basement:** Finished

### **Amenities & Features**

Cooling: Central Air, Heat Pump Exterior Features: Porch, Deck, Balcony

Heating: Heat Pump