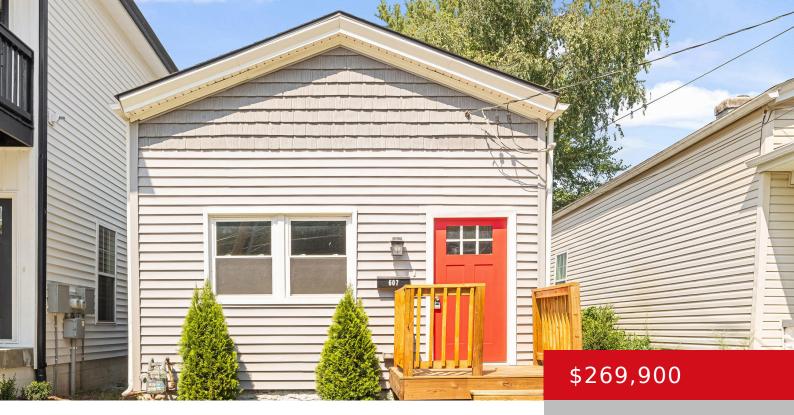

### **607 E BURNETT AVE, LOUISVILLE, KY 40217**

https://zhomesre.com

Check out this move in ready 2 bedroom, 2 full bath home in the Merriwether neighborhood! This home has been newly renovated and offers an open floor plan and a deck that overlooks the privacy fenced back yard. There is a gate in the back yard with a gravel drive that allows for off-street parking. [...]

#### **Basics**

**Type:** Single Family Residence **Status:** Active

**Bedrooms: 2** beds **Bathrooms: 2** baths

Area: 1210 sq ft

Year built: 1900

Lot size: 5227.2 sq ft

Lot Features: Level

County Or Parish: Jefferson Subdivision Name: NONE

# **Building Details**

Stories: 1 Electric: Residential

Fencing: Full, Wood Roof: Shingle

Construction Materials: Wood Frame, Vinyl Siding Basement: Cellar

## **Amenities & Features**

**Cooling:** Central Air **Exterior Features:** Deck

Utilities: Public Sewer, Public Water Parking Features: Off-Street Parking, Entry Rear

**Heating:** Electric, Heat Pump