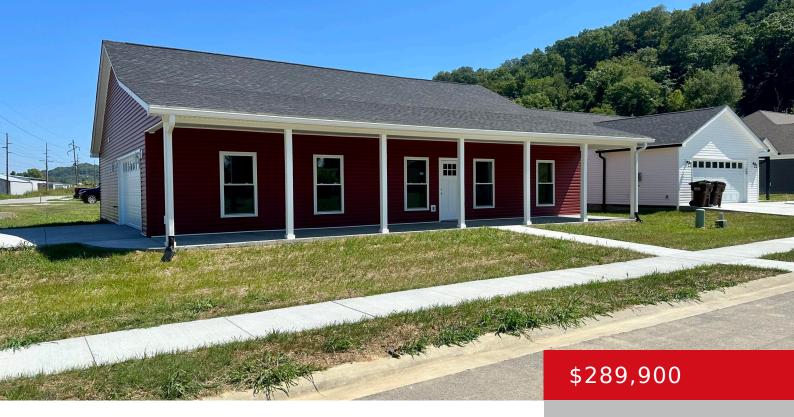

## **608 EVERGREEN CT, CARROLLTON, KY 41008**

https://zhomesre.com

Brand new construction in Carrollton's popular 3 Courts Subdivision conveniently located off Gillock Ave. near local schools, shopping, restaurants, parks & industry! This subdivision is filling up quick. This beautiful home features nearly 1700 sqft of finished living space, an open concept split 3BR/2BA floorplan including an en suite primary BR/BA. Finishes include cathedral & [...]

- 3 heds
- 2 haths
- Single Family Residence
- Active
- 1690 sq ft

#### **Basics**

**Type:** Single Family Residence **Status:** Active

Bedrooms: 3 beds

Area: 1690 sq ft

Lot size: 8575 sq ft

Year built: 2023 Lot Features: Corner, Cleared, Level

County Or Parish: Carroll Subdivision Name: 3 COURTS