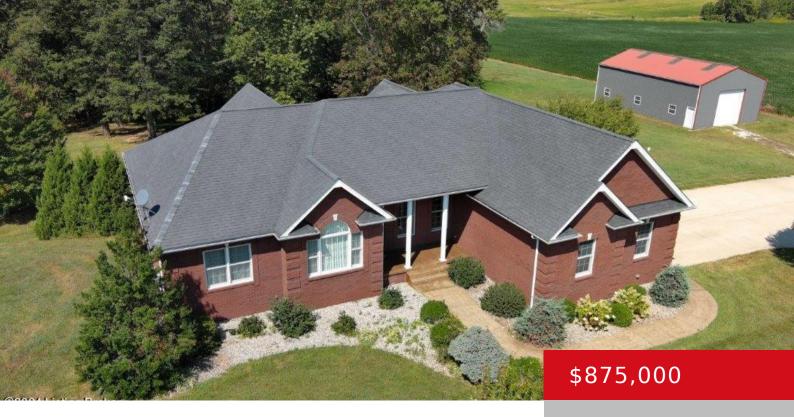

# 609 CUSTER ROBERTS HOLLOW LN, CUSTER, KY 40115

https://zhomesre.com

A luxurious custom-built retreat that is beautifully nestled on 38+ private acres! As you pull down the long driveway into your new home, you will fall in love with the sounds of nature, stunning views and lavish finishes within this all-brick home. This beautifully appointed home features hardwood flooring throughout most of the main level, [...]

### **Basics**

**Type:** Single Family Residence **Status:** Active

Bedrooms: 3 beds Bathrooms: 4 baths

**Area: 3528** sq ft **Lot size: 1682287.2** sq ft

Year built: 2005 Lot Features: Cleared, Wooded

County Or Parish: Breckinridge Subdivision Name: NONE

# **Building Details**

**Foundation Details:** Poured Concrete **Stories:** 1

Electric: Residential Fencing: None

Roof: Shingle Construction Materials: Brick

**Garage Spaces:** 3 **Basement:** Walkout Part Fin

## **Amenities & Features**

Cooling: Central Air Exterior Features: Patio, Pool - Above Ground, Out Buildings,

Screened in Porch, Pond

Utilities: Propane, Well Water Parking Features: Entry Side

**Heating:** Geothermal