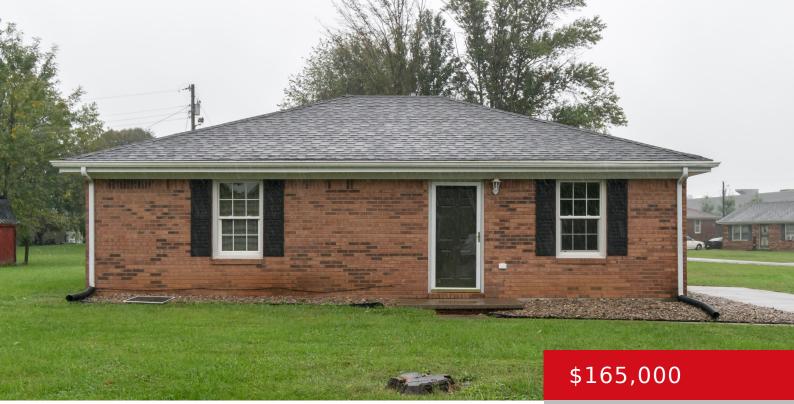

#### 609 LISA AVE, LEBANON, KY 40033

https://zhomesre.com

This charming home is now available because its owners were offered an amazing opportunity and must move so their loss is your gain. From the moment you step onto the porch & enter the living room, you'll be greeted by an abundance of natural light & the inviting warmth of hardwood floors, complemented by fresh [...]

### Basics

Type: Single Family Residence Bedrooms: 3 beds Area: 1107 sq ft Year built: 1988 County Or Parish: Marion Bathrooms Full: 1 Status: Active Under Contract
Bathrooms: 1 bath
Lot size: 19600 sq ft
Lot Features: Corner, Cleared, Level
Subdivision Name: ROLLING HILLS

# **Building Details**

Stories: 1 Fencing: None Construction Materials: Brk/Ven Electric: Residential Roof: Shingle Basement: None