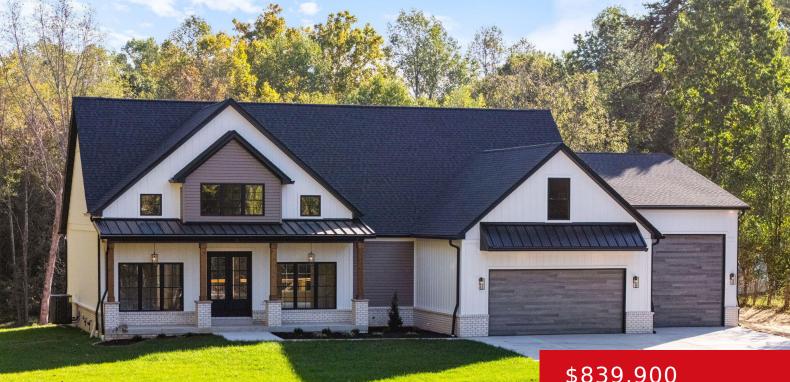

#### 6099 E HWY 44 E, SHEPHERDSVILLE, KY 40165

https://zhomesre.com

WELCOME HOME TO 6099 E HWY 44 - THIS CUSTOM BUILT HOME IS A DIFFINATE SHOW STOPPER...Step in to excellence noticing that every detail was well thought out. The open floor plan & windows allow every drop of natural light to flow adding a warm feel to the rooms. This home offers trendy lighting, beautiful [...]

#### \$839,900

### Basics

Type: Single Family Residence Bedrooms: 4 beds Area: 2542 sq ft Year built: 2024 County Or Parish: Bullitt Bathrooms Full: 3 Status: Active Under Contract
Bathrooms: 3 baths
Lot size: 196020 sq ft
Lot Features: Cleared, Wooded
Subdivision Name: NONE

## **Building Details**

Foundation Details: Poured Concrete Electric: Residential Roof: Metal, Shingle Garage Spaces: 3 Stories: 1 Fencing: Wood Construction Materials: Other/NA, Brick Basement: Walkout Unfinished

# **Amenities & Features**

Cooling: Central AirFireplaces Total: 1Exterior Features: Patio, Porch, DeckUtilities: Electricity Connected, Propane, Septic<br/>System, Public Water

Parking Features: Attached, Entry Front Heating: Electric, Propane, Heat Pump