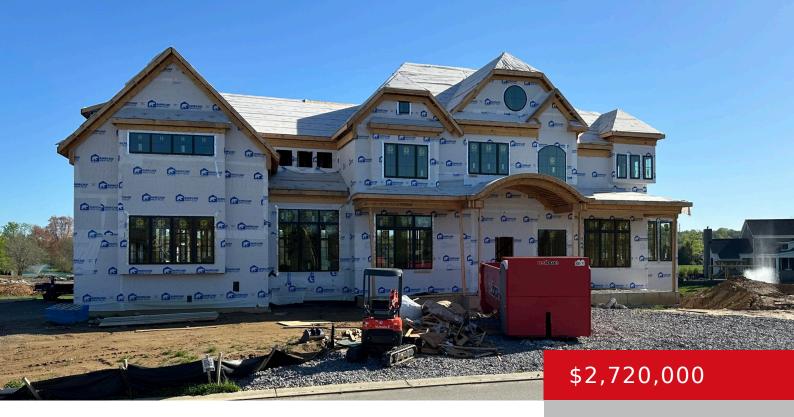

# 61 THE BREAKERS AT PROSPECT DR, PROSPECT, KY 40059

https://zhomesre.com

\* Completion as early as September 2024\* Pantheon proudly offers this 9,600 sf home in the Breakers at Prospect. This sprawling, open floorplan with over 100 windows opens up to panoramic views of both ponds and all 4 fountains to the rear and the right. This home offers 6 bedrooms, 5 - 1/2 bathrooms (two [...]