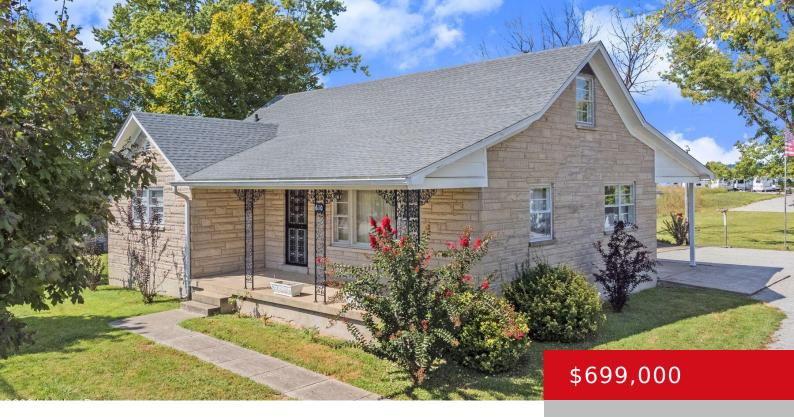

# 610 CEDAR GROVE RD, SHEPHERDSVILLE, KY 40165

https://zhomesre.com

Deeply engrained in Shepherdsville's history, the property at 610 Cedar Grove Road once served as a prominent, local beauty shop for the area. The original owners loved and cared for this property. They used the single-family home as their primary residence and ran a well-known beauty shop, providing services for decades. Available for the first [...]

#### **Basics**

**Type:** Single Family Residence **Status:** Active

Bedrooms: 4 beds Bathrooms: 2 baths

Area: 1845 sq ft Lot size: 46696 sq ft

Year built: 1968 County Or Parish: Bullitt

**Subdivision Name: NONE Bathrooms Full:** 1

## **Building Details**

Foundation Details: Poured Concrete Stories: 2

**Electric:** Residential **Roof:** Shingle

**Construction Materials:** Stone **Garage Spaces:** 3

**Basement:** Unfinished

### **Amenities & Features**

**Cooling:** Central Air **Exterior Features:** Porch

Utilities: Public Sewer, Public Water Parking Features: 1 Car Carport, Detached, Entry Rear,

Driveway

**Heating:** Natural Gas