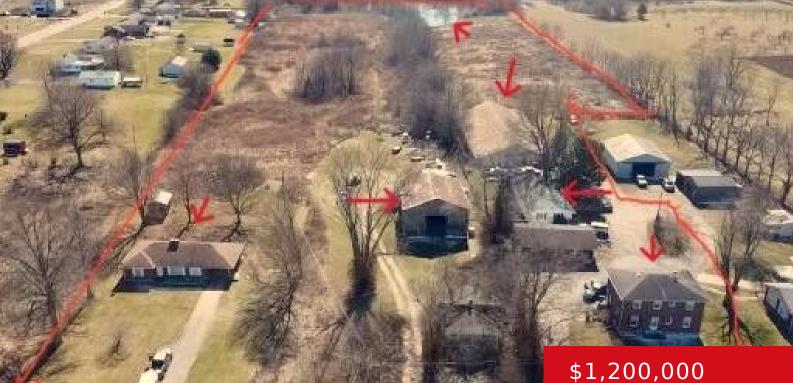

#### **610 OLD SEVEN MILE PIKE, SHELBYVILLE, KY** 40065

https://zhomesre.com

Attention Developers and Investors. This unique opportunity is ready to reach it's full potential. 2 homes, 3 apartments, tobacco barn, 17 stall horse barn all on just under 15 acres ready for development. Serious buyers can ask to see proposed parcel map and concept development plan. This plan includes 65 single family lots and majority [...]