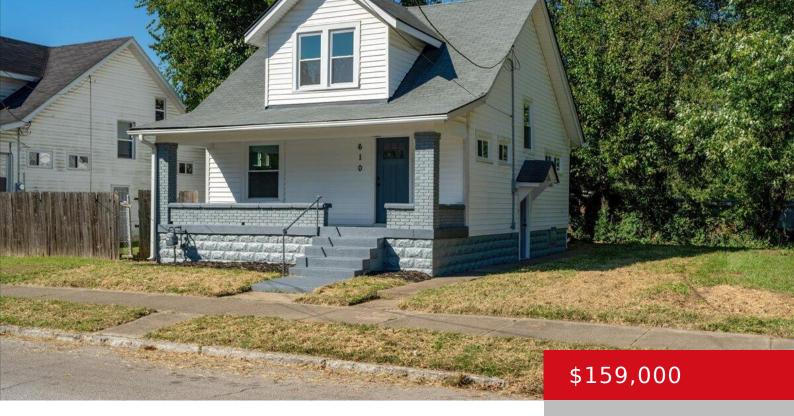

#### **610 S 35TH ST, LOUISVILLE, KY 40211**

https://zhomesre.com

Amazing restoration on this classic 1940's Bungalow style house near Shawnee Park. Modern updates combined with original elements, an open floor plan, and two finished levels of living space make this a truly exceptional home. Large windows bring natural light into the open living/dining area and bedrooms. This three-bedroom home has new kitchen cabinets and [...]

### **Basics**

**Type:** Single Family Residence **Status:** Active

**Bedrooms: 3** beds **Bathrooms: 1** bath

**Area: 1152** sq ft **Lot size: 2613.6** sq ft

Year built: 1940 County Or Parish: Jefferson

**Subdivision Name:** PUSEY ADDN **Bathrooms Full:** 1