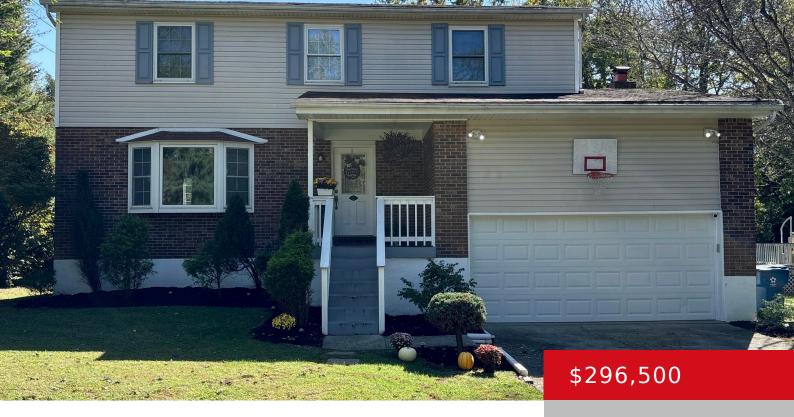

## 6100 PARK RD, CRESTWOOD, KY 40014

https://zhomesre.com

In the highly desirable Crestwood area, a 4 bedroom, 1.5 bath home in Oldham County. Formal living room, and a large sunken family room. Partial finished basement. Backyard is fully fenced, with large deck all the way around the above ground pool. Large front bay window, for natural light, and a two car attached garage. [...]

- 4 heds
- 2 haths
- Single Family Residence
- Pending
- 1970 sq ft

### **Basics**

**Type:** Single Family Residence **Status:** Pending

Bedrooms: 4 beds Bathrooms: 2 baths

Area: 1970 sq ft Lot size: 14810 sq ft

Year built: 1976 County Or Parish: Oldham

**Subdivision Name:** PARK LAKE **Bathrooms Full:** 1