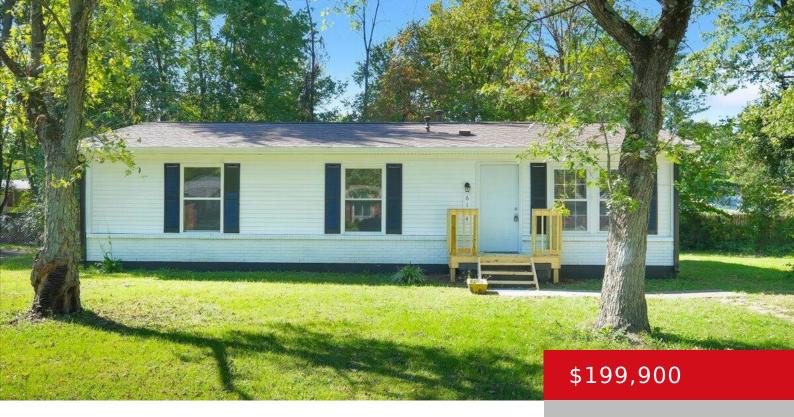

### 6104 DEADY DR, LOUISVILLE, KY 40258

https://zhomesre.com

Feast your eyes on this Beautiful Newly Remodeled home. catches your eye at first sight but the real beauty lies within. Brand new flooring throughout. Brand new doors. You enter into a large Living room and then directly ahead is a STUNNING Kitchen. Everything new, cabinets, appliances, plumbing, and granite countertops. Laundry hookups adjacent to [...]

#### **Basics**

**Type:** Single Family Residence **Status:** Active

Bedrooms: 3 beds

Area: 1080 sq ft

Lot size: 9840 sq ft

Year built: 1971 Lot Features: Cul De Sac, Sidewalk

County Or Parish: Jefferson Subdivision Name: WESTWIND