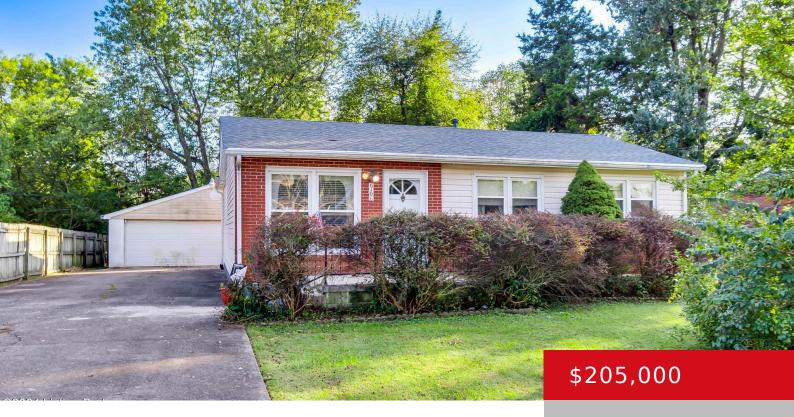

### 6106 TOEBBE LN, LOUISVILLE, KY 40229

https://zhomesre.com

RANCH! Be the 2nd owner of this 3 Bedroom, 1 ½ Bath ranch with a detached 2-car garage with a separate shop area in the Maple Grove neighborhood. You enter the Living Room from the front porch which has an open concept with the eat-in Kitchen. In the rear of the home there is a [...]

#### **Basics**

Type: Single Family Residence

Bedrooms: 3 beds

Area: 1404 sq ft

Lot size: 10511 sq ft

Year built: 1962 Lot Features: Cleared, Level

**County Or Parish:** Jefferson **Subdivision Name:** MAPLE GROVE