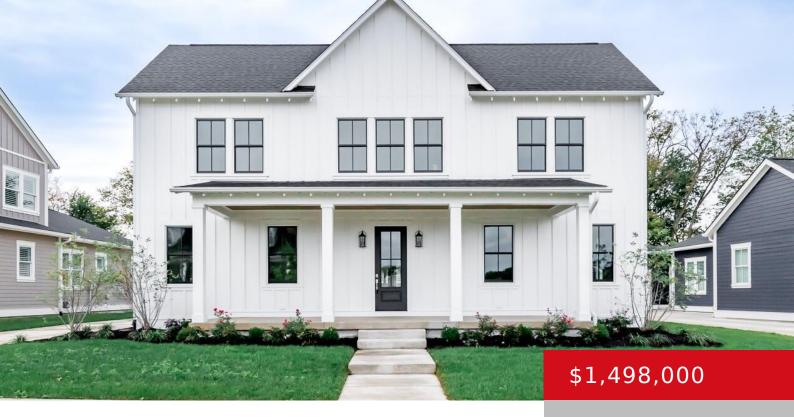

# 6110 SNAPDRAGON DR, PROSPECT, KY 40059

https://zhomesre.com

An incredible first floor primary home in The Hamlet, our Oldham County section. The front porch welcomes you into this fabulous open plan. The great room, kitchen and dining room have great flow for entertaining and everyday living. The screen porch on the back takes you out to the oversized two car garage and large [...]

#### **Basics**

**Type:** Single Family Residence **Status:** Active

**Bedrooms: 4** beds **Bathrooms: 5** baths

**Area: 4409** sq ft **Lot size: 0** sq ft

Year built: 2024 Lot Features: Covt/Restr, Sidewalk