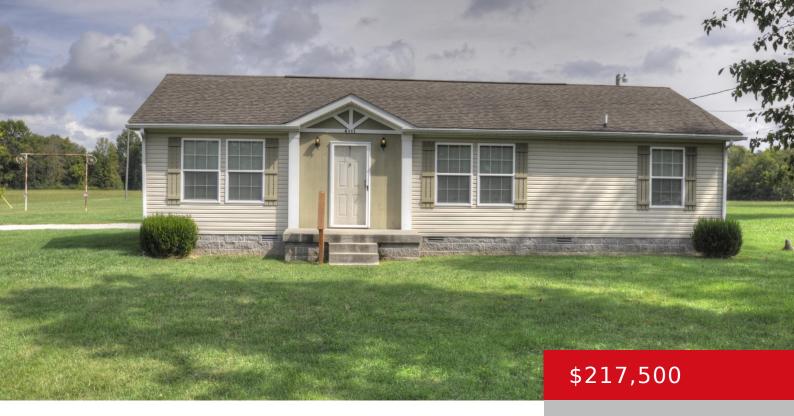

# 6111 PENDLETON RD, LOUISVILLE, KY 40272 https://zhomesre.com

Nice 3 bed 2 bath Ranch home in a peaceful location on the edge of the county. Recently surveyed lot is approximately .6 acres. Walking distance to a neighborhood park about 150 yards away. This open floor plan is perfect for a beginning, growing or established family. Huge Primary bedroom with a full bathroom and [...]

- 3 beds
- 2 baths
- Single Family Residence
- Active
- 1277 sq ft

### Basics

Type: Single Family Residence Bedrooms: 3 beds Area: 1277 sq ft Year built: 2012 County Or Parish: Jefferson Bathrooms Full: 2 Status: Active Bathrooms: 2 baths Lot size: 9147.6 sq ft Lot Features: Level Subdivision Name: NONE