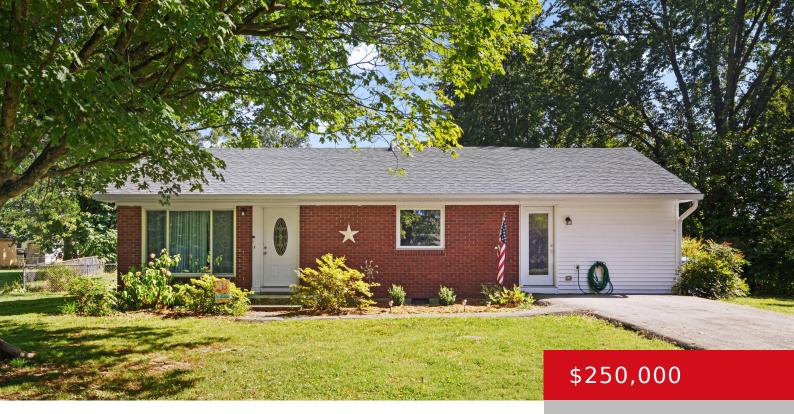

## 6112 POTTS LN, CRESTWOOD, KY 40014

https://zhomesre.com

Welcome to 6112 Potts Ln, just a block from downtown Crestwood and minutes from the interstate. This beautiful, updated brick ranch offers the perfect mix of comfort and convenience. As you step through the front door, you're greeted by original hardwood floors and an abundance of natural light from the newly added large double slider [...]

- 3 beds
- 2 haths
- Single Family Residence
- Pending
- 1216 sq ft

### **Basics**

**Type:** Single Family Residence **Status:** Pending

Bedrooms: 3 beds

Area: 1216 sq ft

Bathrooms: 2 baths

Lot size: 14810 sq ft

Year built: 1959 Lot Features: Cleared, DeadEnd, Level

County Or Parish: Oldham Subdivision Name: CRESTVIEW TERRACE