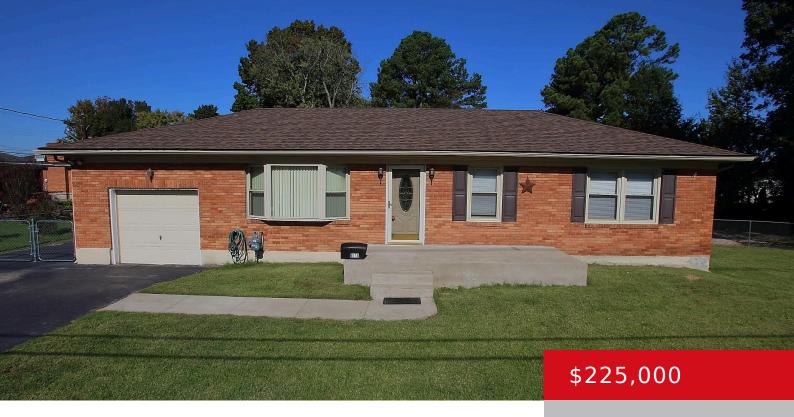

# 6118 UPPER HUNTERS TRACE, LOUISVILLE, KY 40216

https://zhomesre.com

Welcome to 6118 Upper Hunters Trace. This wonderful, updated, all brick ranch is situated on almost half an acre lot in Pleasure Ridge Park. Heading inside you will immediately notice the beautiful brand new laminate flooring that is throughout the main living areas. The spacious living room is highlighted by a lovely bay window. Behind [...]

### **Basics**

**Type:** Single Family Residence **Status:** Active

**Bedrooms: 3** beds **Bathrooms: 1** bath

**Area: 1850** sq ft **Lot size: 19440** sq ft

**Year built:** 1955 **Lot Features:** Sidewalk, Cleared, Level

# **Building Details**

**Foundation Details:** Poured Concrete **Stories:** 1

Electric: Residential Fencing: Full, Chain Link

**Roof:** Shingle **Construction Materials:** Wood Frame, Brick

**Garage Spaces:** 1 **Basement:** Partially finished

## **Amenities & Features**

**Cooling:** Central Air **Exterior Features:** Patio, Out Buildings,

Porch, Deck

Utilities: Electricity Connected, Fuel:Natural, Public Parking Features: Attached, Entry Front,