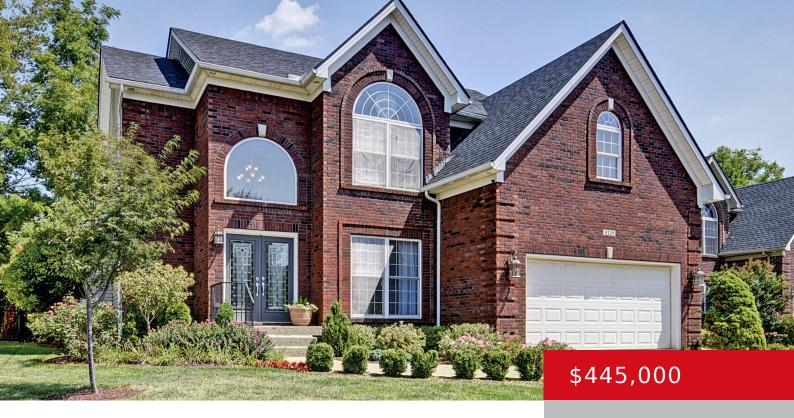

### 6119 SWEETBAY DR, CRESTWOOD, KY 40014

https://zhomesre.com

New Listing! This beautiful 2200+ sq. ft. Brick and Siding 4 bedroom 3 1/2 bath home checks all the boxes. Excellent location. Great schools. Great floor plan. Great upgrades including all new carpet! Located in the Magnolia Place Subdivision in Oldham County with convenient access to local schools, I-71, I-265, shopping, dining, entertainment and parks. [...]

#### **Basics**

**Type:** Single Family Residence **Status:** Pending

**Bedrooms: 4** beds **Bathrooms: 4** baths

**Area: 3087** sq ft **Lot size: 7405.2** sq ft

Year built: 2004 Lot Features: Sidewalk

County Or Parish: Oldham Subdivision Name: MAGNOLIA PLACE

# **Building Details**

**Foundation Details:** Poured Concrete **Stories:** 2

Electric: Residential Roof: Shingle

**Construction Materials:** Wood Frame, Brick, Vinyl Siding Garage Spaces: 2

**Basement:** Finished

### **Amenities & Features**

**Cooling:** Central Air **Fireplaces Total:** 1

Exterior Features: Patio, Deck Utilities: Electricity Connected, Public Sewer, Public Water

**Parking Features:** Attached **Heating:** Forced Air, Natural Gas