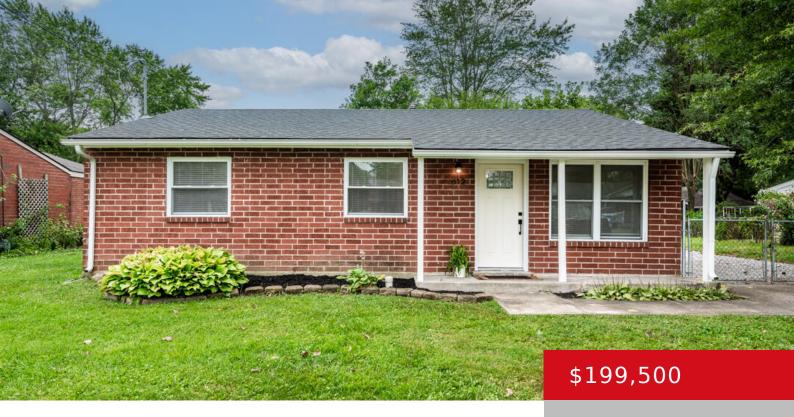

#### 612 DRUMMOND WAY, LOUISVILLE, KY 40118 https://zhomesre.com

Totally Remodeled 3 BR and 1 Full Bath with an open concept. Updates include New Windows, New Flooring throughout, New Bath remodel, New Kitchen Remodel, Roof 2022, Furnace 2021 New Stove & Microwave. Immediate Possession. Quiet Street. Room to build a garage or large carport in back. Come make this little gem your own!! Seller [...]

- 3 beds
- 1 bath
- Single Family Residence
- Active Under Contract
- 1073 sq ft

#### Basics

Type: Single Family Residence Bedrooms: 3 beds Area: 1073 sq ft Year built: 1965 County Or Parish: Jefferson Bathrooms Full: 1 Status: Active Under Contract
Bathrooms: 1 bath
Lot size: 9583.2 sq ft
Lot Features: Level
Subdivision Name: GLENGARRY

# **Building Details**

Foundation Details: Slab Electric: Residential Roof: Shingle Basement: None Stories: 1 Fencing: Full, Chain Link Construction Materials: Brick, Vinyl Siding