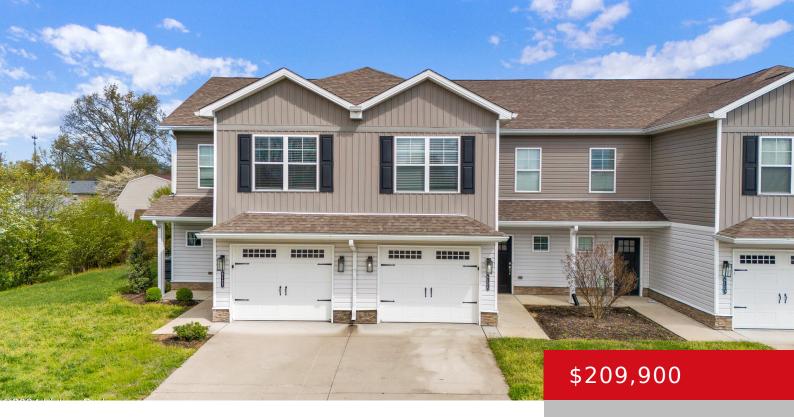

### 6125 CASPER DR, LOUISVILLE, KY 40258

https://zhomesre.com

Welcome to this inviting 3-bedroom, 2.5-bathroom townhouse that seamlessly combines comfort and convenience. As you step inside, you'll immediately appreciate the open and spacious layout of the living area. The abundant natural light infuses warmth into the space, creating an inviting atmosphere for you and your guests. The heart of this home is the well-appointed [...]

#### **Basics**

**Type:** Single Family Residence **Status:** Active

Bedrooms: 3 beds

Area: 1616 sq ft

Lot size: 2178 sq ft

Year built: 2019 County Or Parish: Jefferson

**Subdivision Name:** NONE **Bathrooms Full:** 2

# **Building Details**

Foundation Details: Slab Stories: 2

**Electric:** Residential **Fencing:** Full

Roof: Shingle Construction Materials: Vinyl Siding

**Garage Spaces:** 1 **Basement:** None