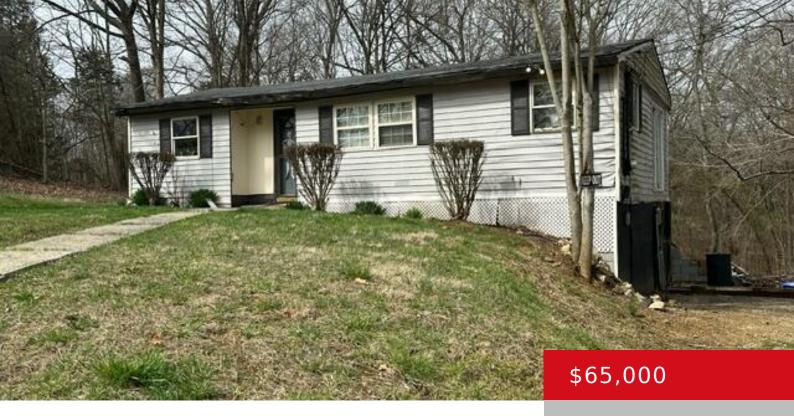

## 6155 OLIN RD, BRANDENBURG, KY 40108

https://zhomesre.com

Property is being sold AS IS. Seller has never lived in the property. Please be careful on the property.

- 3 beds
- 1 hath
- Single Family Residence
- Pending
- 824 sq ft

#### **Basics**

**Type:** Single Family Residence

**Bedrooms: 3** beds

**Area: 824** sq ft

Year built: 9999

County Or Parish: Meade

**Bathrooms Full:** 1

**Status:** Pending

# **Building Details**

**Foundation Details:** Concrete Blk **Stories:** 1

Electric: Residential Roof: Shingle

Construction Materials: Vinyl Siding Basement: Walkout Unfinished