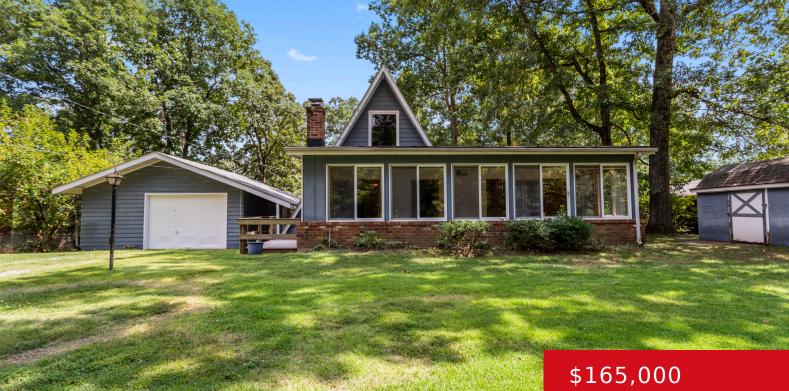

#### 616 N LAKEVIEW DR, LOUISVILLE, KY 40229 https://zhomesre.com

Nestled in a serene private community, this charming A-frame home offers a unique blend of rustic character and has lots of potential. Boasting over 1,200 square feet of living space, this two-bedroom, one-bath residence is set on more than half an acre, providing ample room for outdoor enjoyment. The property features a 1.5-car garage and [...]

#### Basics

Type: Single Family Residence Bedrooms: 2 beds Area: 1200 sq ft Year built: 1964 Subdivision Name: NONE Status: Active Bathrooms: 1 bath Lot size: 30056 sq ft County Or Parish: Bullitt Bathrooms Full: 1

# **Building Details**

| Stories: 1       | Electric: Residential                |
|------------------|--------------------------------------|
| Roof: Shingle    | Construction Materials: Vinyl Siding |
| Garage Spaces: 1 | Basement: None                       |