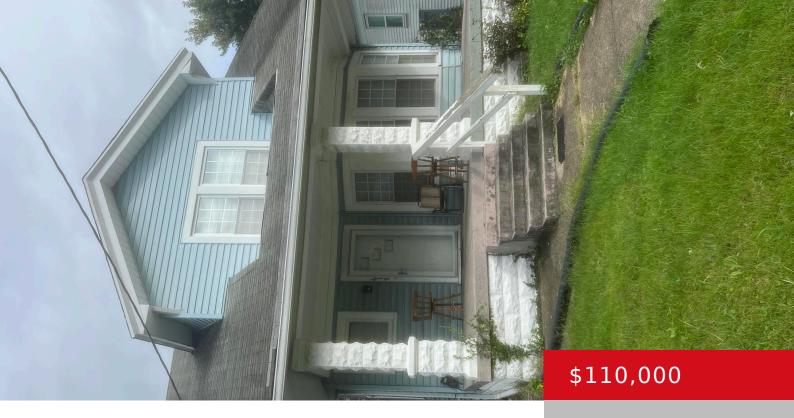

# 617 S 40TH ST, LOUISVILLE, KY 40211

https://zhomesre.com

Welcome to your charming 3-bedroom, 1.5-bathroom home! This inviting two-story residence features a spacious foyer that greets you upon entry. The main level boasts a cozy living area, perfect for relaxing or entertaining. Upstairs, you'll find three well-sized bedrooms, ideal for family or guests. The unfinished basement offers endless possibilities—create your dream space or use [...]

- 3 beds
- 2 baths
- Single Family Residence
- Active
- 746 sq ft

#### Basics

Type: Single Family Residence Bedrooms: 3 beds Area: 746 sq ft Year built: 1915 Subdivision Name: GUNTERMANS Status: Active Bathrooms: 2 baths Lot size: 6098.4 sq ft County Or Parish: Jefferson Bathrooms Full: 1

### **Building Details**

Foundation Details: Poured ConcreteStories: 2Electric: ResidentialFencing: Chain LinkRoof: ShingleConstruction Materials: Wood Frame, Vinyl SidingBasement: UnfinishedFencing: Chain Link