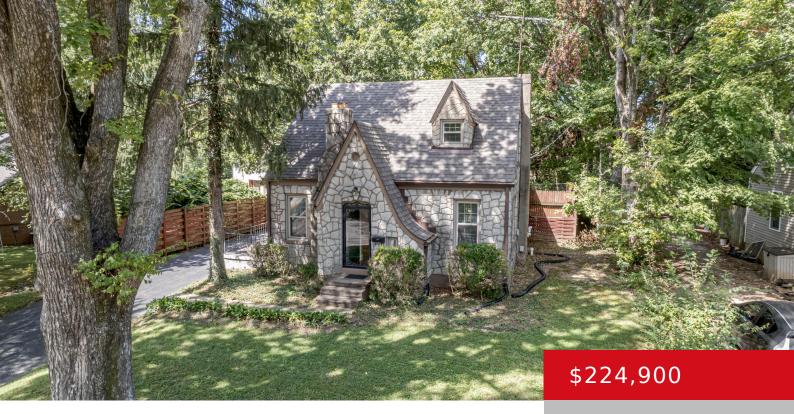

# 618 N MAIN, ELIZABETHTOWN, KY 42701 https://zhomesre.com

Investment opportunity! Introducing 618 N Main Street, an enchanting Cape Cod-style home located in the heart of Elizabethtown, KY. This unique home boasts 4 bedrooms, 1 bathroom, and an oversized 1-car garage, making it a rare find in this coveted neighborhood, conveniently close to the town square. Nestled in the heart of Elizabethtown, this property [...]

- 4 beds
- 1 bath
- Single Family Residence
- Active Under Contract
- 1841 sq ft

#### Basics

Type: Single Family Residence Bedrooms: 4 beds Area: 1841 sq ft Year built: 1937 County Or Parish: Hardin Bathrooms Full: 1 Status: Active Under Contract
Bathrooms: 1 bath
Lot size: 15246 sq ft
Lot Features: Cleared, Wooded
Subdivision Name: NONE

## **Building Details**

Foundation Details: Concrete Blk Electric: Residential Roof: Shingle Garage Spaces: 1 Stories: 2 Fencing: Privacy, Partial, Chain Link Construction Materials: Stone Basement: Partially finished