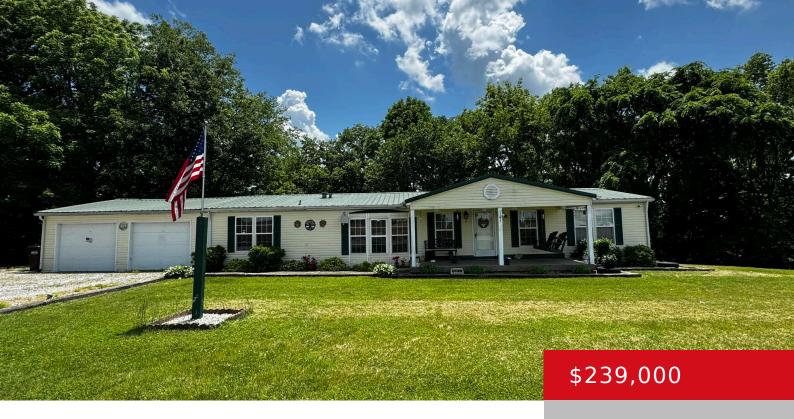

# 6180 ZARING MILL RD, SHELBYVILLE, KY 40065

https://zhomesre.com

Here it is! This 3 Bedroom 2 Bath home features 1600+ sf of living area and a large 24X27 Attached Garage. Features include an entry foyer, a large Great room with fireplace, Kitchen and Dining Room. Off the South side is a Primary Bedroom with primary Bath and a large walk-in closet. On the North [...]

- 3 beds
- 2 haths
- Single Family Residence
- Pending
- 1628 sq ft

#### **Basics**

**Type:** Single Family Residence Status: Pending

**Bedrooms: 3** beds **Bathrooms: 2** baths

Area: 1628 sq ft

Year built: 1992

Lot size: 154202.4 sq ft

Lot Features: Wooded

County Or Parish: Shelby Subdivision Name: NONE