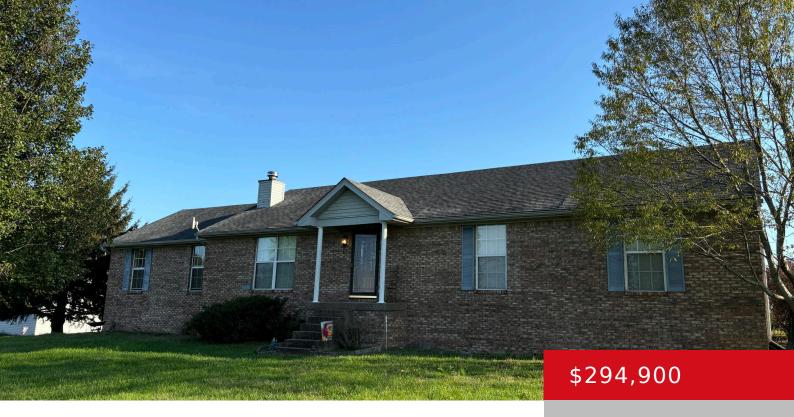

# 6188 S PROPERTY RD, PLEASUREVILLE, KY 40057

https://zhomesre.com

Welcome home to this full brick ranch situated on an acre of land. Enter into the spacious living room that features a gas fireplace and vinyl plank floors. Flow into the dining area that opens into the kitchen. In this area you will find a large pantry, ample cabinetry, a peninsula for seating, and granite [...]

#### **Basics**

**Type:** Single Family Residence **Status:** Active

**Bedrooms: 3** beds **Bathrooms: 2** baths

Area: 1568 sq ft

Year built: 2004

Lot size: 42253.2 sq ft

County Or Parish: Henry

**Subdivision Name: NONE Bathrooms Full: 2** 