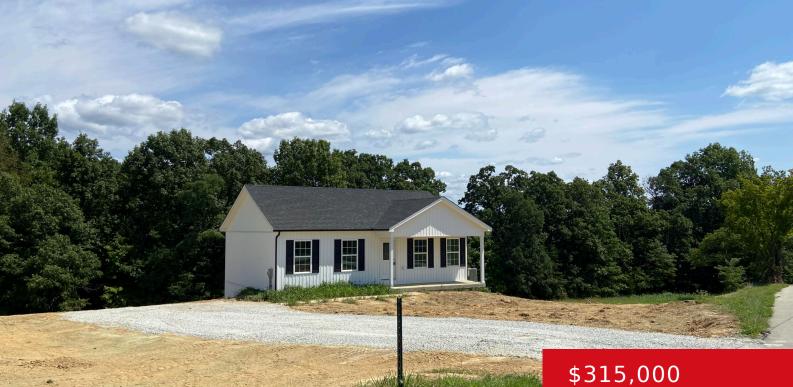

### 62 FISHER FARM RD, BEDFORD, KY 40006

https://zhomesre.com

3 acres, 3 Bedrooms, 2.5 bathrooms, walk out basement. This new construction home gives you large bedrooms all with walk in closets and plenty of privacy with a wooded back lot tucked away in a quiet county setting. Just 30 Minutes from Louisville.

## Basics

Type: Single Family Residence Bedrooms: 3 beds Area: 2002 sq ft Year built: 2024 County Or Parish: Trimble Bathrooms Full: 2 Status: Active Bathrooms: 3 baths Lot size: 130680 sq ft Lot Features: Wooded Subdivision Name: NONE

# **Building Details**

| Foundation Details: Poured Concrete | Stories: 1                                     |
|-------------------------------------|------------------------------------------------|
| Electric: Residential               | Roof: Shingle                                  |
| Construction Materials: Wood Frame  | Basement: Partially finished, Walkout Part Fin |

# **Amenities & Features**

**Exterior Features:** Patio, Porch, Deck, Creek

**Parking Features:** Off-Street Parking, Driveway

**Utilities:** Electricity Connected, Septic System, Public Water **Heating:** Electric, Forced Air, Heat Pump