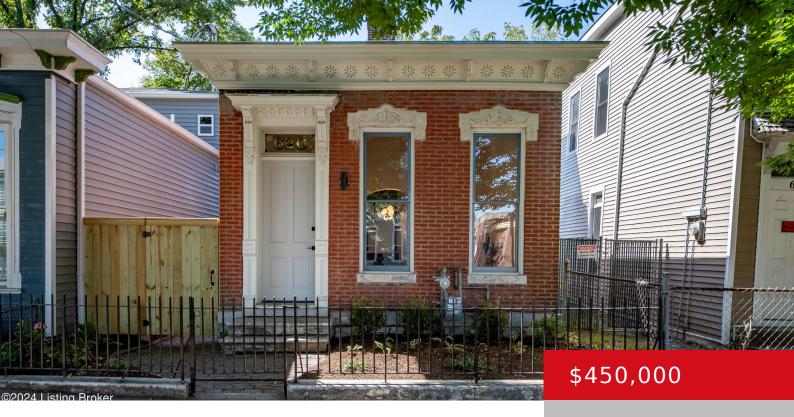

# **620 E BRECKINRIDGE ST, LOUISVILLE, KY 40203**

https://zhomesre.com

Single family with potential for an income producing 2nd unit! This beautifully remodeled home has been transformed from top to bottom, offering modern luxury w/ classic charm – all while keeping the original historic charms of the turn of the century classic, left intact. Situated in a prime location, you're less than five minutes from [...]

#### **Basics**

**Type:** Single Family Residence

Bedrooms: 3 beds Area: 1578 sq ft Year built: 1900

County Or Parish: Jefferson

**Bathrooms Full: 2** 

Status: Active

Bathrooms: 3 baths
Lot size: 2613.6 sq ft

## **Building Details**

Stories: 2 Electric: Residential

Fencing: Privacy, Wood Roof: Shingle

Construction Materials: Brick, Brk/Ven

Basement: Cellar