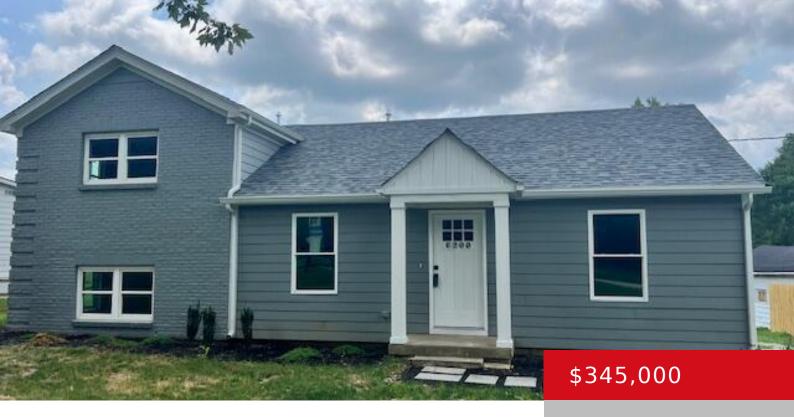

## 6200 E MANSLICK RD, LOUISVILLE, KY 40219

https://zhomesre.com

REDUCED!! WOW! This is a MUST see home that has been FULLY RENOVATED! 4 bedrooms and 3 FULL bathrooms ON A LITTLE UNDER 3/4 acre lot INSIDE the Gene Snyder in Jefferson County! ALL NEW \*\*HVAC (2 units), \*\* Water Heater \*\* Electric box \*\* Roof \*\* Gutters \*\* Large concrete patio \*\* Front landscaping [...]

#### **Basics**

**Type:** Single Family Residence

Bedrooms: 4 beds

**Area: 2096** sq ft

Year built: 1951

County Or Parish: Jefferson

Bathrooms Full: 3

Status: Active