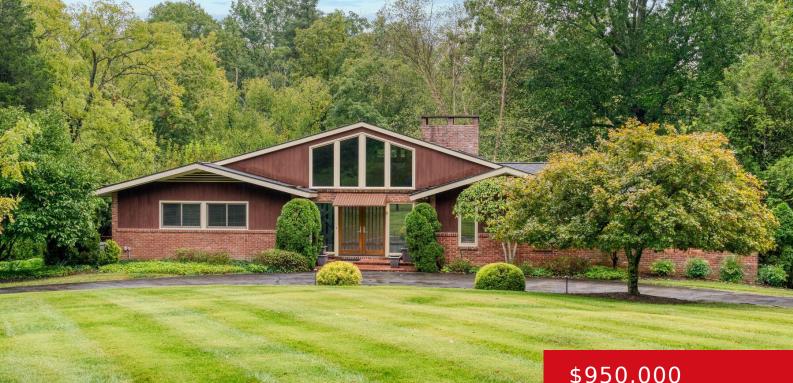

#### 6200 ORION RD, LOUISVILLE, KY 40222

https://zhomesre.com

Experience luxury living in this extraordinary 5-bedroom, 3.5-bath residence situated in the sought-after Glenview Heights neighborhood. Upon entering, you are greeted by beautiful hardwood floors that lead you into the den, where a window reveals a breathtaking temperature-controlled wine room with stunning granite flooring-truly a gem for wine enthusiasts. The well-appointed kitchen is a chef's [...]

### \$950,000

### Basics

Type: Single Family Residence Bedrooms: 5 beds Area: 6252 sq ft Year built: 1959 Subdivision Name: GLENVIEW HEIGHTS Status: Pending Bathrooms: 4 baths Lot size: 77536.8 sq ft County Or Parish: Jefferson Bathrooms Full: 3