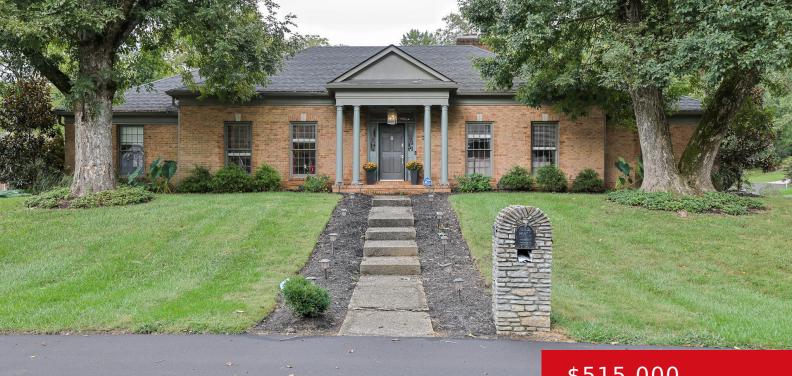

### 6201 FOX VALLEY DR, PROSPECT, KY 40059

https://zhomesre.com

Discover an exceptional opportunity in today's market with this remarkable property, competitively priced at \$80,000 below market value based on comparable sales. This home is offered in its current AS-IS condition. This expansive walkout ranch features three spacious bedrooms, an updated primary bathroom, and a fully renovated second bathroom on the main level. The open [...]

## \$515,000

## Basics

Type: Single Family ResidenceStatus: ActiveBedrooms: 4 bedsBathrooms: 3 bathsArea: 2405 sq ftLot size: 15681.6 sq ftYear built: 1970Lot Features: Corner, Sidewalk, Cleared, DeadEndCounty Or Parish: JeffersonSubdivision Name: FOX HARBORBathrooms Full: 3Subdivision Name: FOX HARBOR

## **Building Details**

Foundation Details: Poured Concrete Electric: Residential Roof: Shingle Garage Spaces: 2 Stories: 1 Fencing: Privacy, Full Construction Materials: Brick Basement: Partially finished