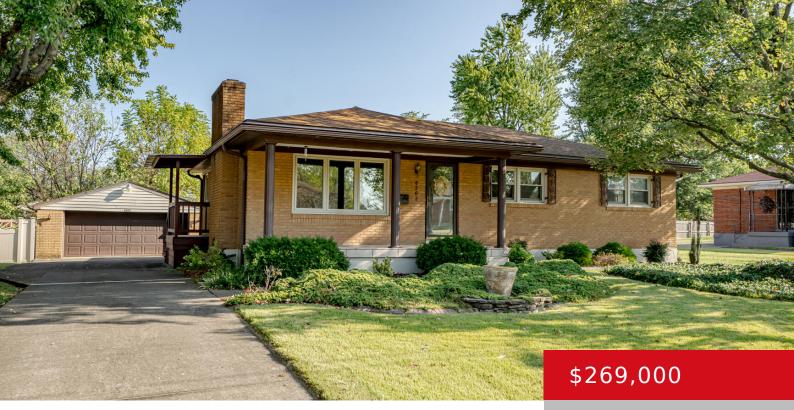

#### 6203 BAY PINE DR, LOUISVILLE, KY 40219

https://zhomesre.com

Beautiful brick ranch in the desirable Friendly Hills neighborhood with one owner and meticulously maintained. This three bedroom home features newer windows, a bright living room with a fireplace and loads of natural light, HARDWOOD floors underneath the carpet throughout offering so much potential to make it your own! The bedrooms are spacious and the [...]

- 3 beds
- 2 baths
- Single Family Residence
- Pending
- 1823 sq ft

### Basics

Type: Single Family Residence Bedrooms: 3 beds Area: 1823 sq ft Year built: 1963 County Or Parish: Jefferson Bathrooms Full: 1 Status: Pending Bathrooms: 2 baths Lot size: 9069 sq ft Lot Features: Corner, Level Subdivision Name: FRIENDLY HILLS