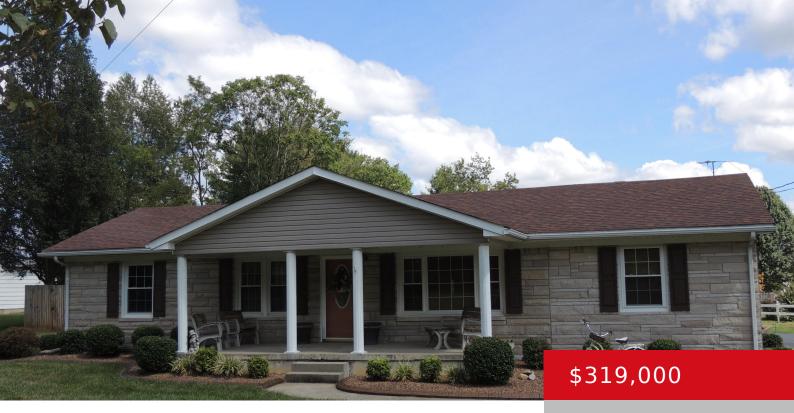

# 6205 LOUISVILLE RD, COXS CREEK, KY 40013

https://zhomesre.com

This well-maintained & spacious home is located just a few miles from Downtown Bardstown in the quaint community of Cox's Creek. The large eat-in kitchen has custom cabinets and granite countertops, offering plenty of room to gather with family & friends. Off the kitchen you will find the family room, full bath & generous walk-in [...]

- 3 beds
- 3 baths
- Single Family Residence
- Active
- 1583 sq ft

### Basics

Type: Single Family Residence Bedrooms: 3 beds Area: 1583 sq ft Year built: 1960 County Or Parish: Nelson Bathrooms Full: 3 Status: Active Bathrooms: 3 baths Lot size: 18730.8 sq ft Lot Features: Level Subdivision Name: NONE

## **Building Details**

Foundation Details: Concrete Blk Electric: Residential Construction Materials: Stone, Vinyl Siding Basement: None Stories: 1 Roof: Shingle Garage Spaces: 2

### **Amenities & Features**

**Cooling:** Central Air **Utilities:** Electricity Connected, Septic System, Public Water

Heating: Heat Pump

Exterior Features: Patio, Porch

**Parking Features:** Detached, Attached, Entry Side