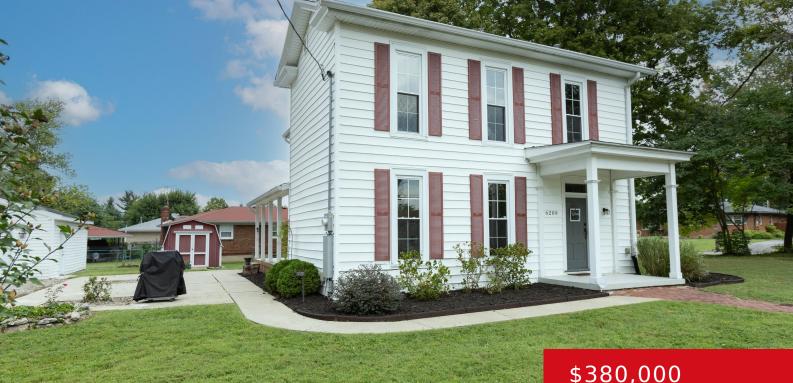

#### 6209 APPLEGATE LN, LOUISVILLE, KY 40219

https://zhomesre.com

Pride of ownership shows in this beautiful 1900's farmhouse. This is one of the oldest homes in the area and its been redone from top to bottom. On the main level, The kitchen, dining room and living room all flow together with high ceilings and original refinished flooring. There is also a large full bath [...]

- \$380,000

### Basics

Type: Single Family Residence Bedrooms: 3 beds Area: 2014 sq ft Year built: 1900 County Or Parish: Jefferson Bathrooms Full: 2 Status: Active Bathrooms: 2 baths Lot size: 24829.2 sq ft Lot Features: Level Subdivision Name: NONE

## **Building Details**

Foundation Details: Concrete Blk Electric: Residential Roof: Shingle Garage Spaces: 2

Stories: 2 Fencing: None Construction Materials: Vinyl Siding Basement: Cellar