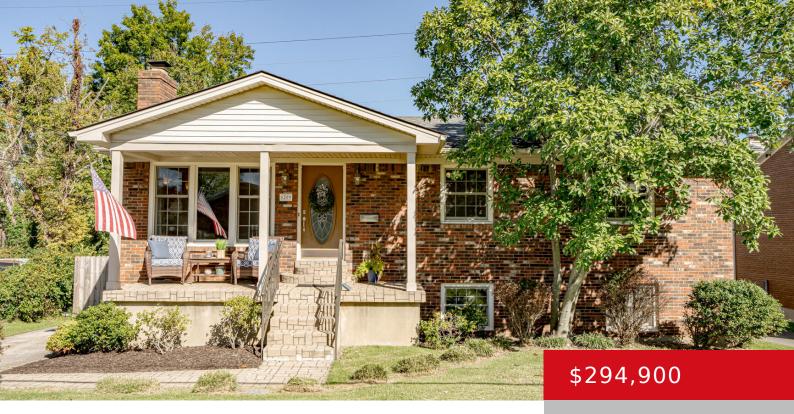

#### 6209 ROCKY MOUNTAIN DR, LOUISVILLE, KY 40228

https://zhomesre.com

Welcome to your dream home, where comfort and modern elegance come together. This charming property features three spacious bedrooms and two full bathrooms. As you enter, you'll immediately notice the fresh paint and updated flooring that create a bright and inviting atmosphere throughout. The beautifully remodeled kitchen showcases sleek shaker cabinets and stunning granite countertops, [...]

- 3 beds
- 2 baths
- Single Family Residence
- Pending
- 1945 sq ft

#### Basics

Type: Single Family Residence Bedrooms: 3 beds Area: 1945 sq ft Year built: 1969 Subdivision Name: WHISPERING HILLS Status: Pending Bathrooms: 2 baths Lot size: 7370 sq ft County Or Parish: Jefferson Bathrooms Full: 2