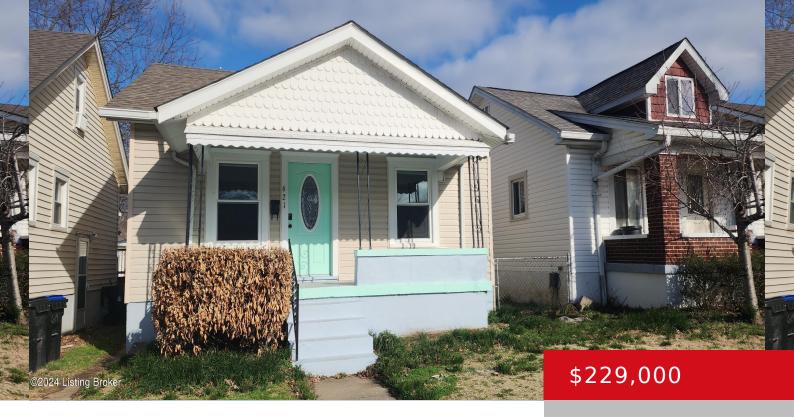

#### 621 MERWIN AVE, LOUISVILLE, KY 40217 https://zhomesre.com

Insta-Investor Opportunity or Single Family Residence! Charming Bungalow House with 3 Bedrooms, 1 Bathroom and an Unfinished Basement. GREAT Kitchen with ALL Appliances Remain Including Gas Range, Above Range Microwave, Refrigerator AND Washer and Dryer! Hardwood & LVP Floors, Ceiling Fans, Updated Tiled Bathroom, Fenced in Back Yard. 1 Car Garage-Not Accessible from the Street [...]

- 3 beds
- 1 bath
- Single Family Residence
- Active
- 1291 sq ft

### Basics

Type: Single Family Residence Bedrooms: 3 beds Area: 1291 sq ft Year built: 1927 County Or Parish: Jefferson Bathrooms Full: 1 Status: Active Bathrooms: 1 bath Lot size: 3484.8 sq ft Lot Features: Sidewalk, Cleared, Level Subdivision Name: BELMONT HEIGHTS

## **Building Details**

| Foundation Details: Concrete Blk,<br>Poured Concrete | Stories: 2                                                               |
|------------------------------------------------------|--------------------------------------------------------------------------|
| Electric: Residential                                | Fencing: Privacy, Full, Wood, Chain Link                                 |
| Roof: Shingle                                        | <b>Construction Materials:</b> Aluminum Siding, Wood Frame, Vinyl Siding |
| Garage Spaces: 1                                     | Basement: Outside Entry, Partially finished                              |

# **Amenities & Features**

**Cooling:** Central Air **Utilities:** Electricity Connected, Fuel:Natural, Public Sewer, Public Water

Heating: Forced Air, Natural Gas

Exterior Features: Porch

**Parking Features:** Detached, Street, See Remarks