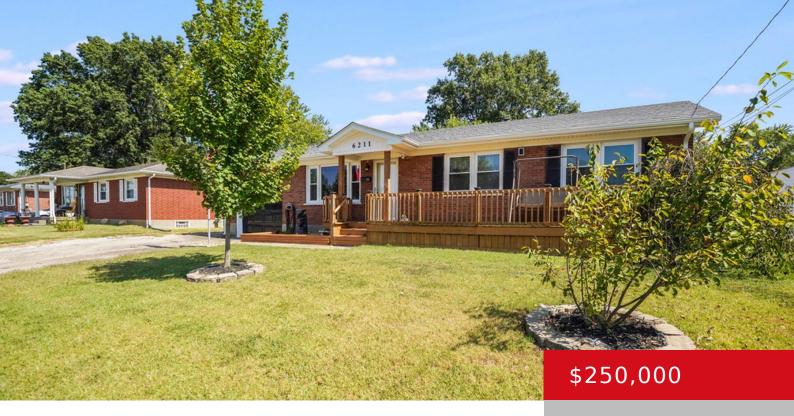

### **6211 DERRICK DR, LOUISVILLE, KY 40216**

https://zhomesre.com

Are you looking for an Entertainer's Dream with Backyard Oasis that doesn't break the bank? Well, get ready to fall in love with this amazing home that has it all! Step inside to enjoy the updated flooring and an open-concept kitchen, dining, and living room—perfect for gatherings or just everyday living. Out front, you'll find [...]

#### **Basics**

**Type:** Single Family Residence **Status:** Active

**Bedrooms: 3** beds **Bathrooms: 1** bath

Area: 1721 sq ft

Year built: 1964

Lot size: 9147.6 sq ft

Lot Features: Sidewalk

**County Or Parish:** Jefferson **Subdivision Name:** LEESDALE