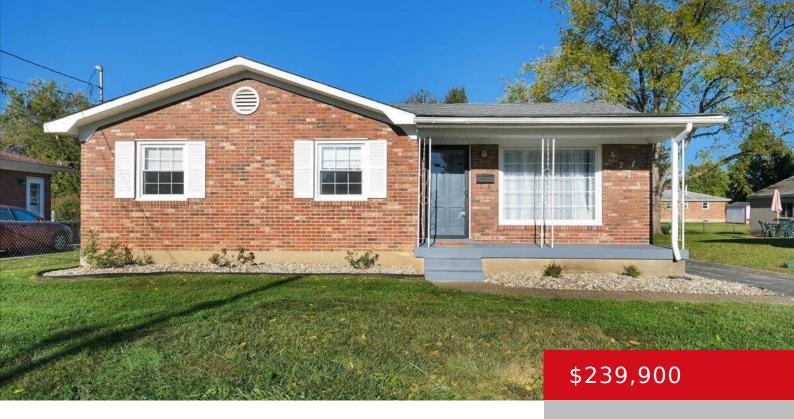

## **6212 MT EVEREST DR, LOUISVILLE, KY 40216**

https://zhomesre.com

Welcome Home to this beautiful all-brick ranch with a partially finished basement. Brand new flooring, light fixtures and paint as well as many other upgrades to this 3-bedroom home make it like brand new! The nice-sized living room with large window and opening to the kitchen and dining area gives this home an open feel [...]

## **Basics**

**Type:** Single Family Residence

Bedrooms: 3 beds
Area: 1546 sq ft

Year built: 1968

County Or Parish: Jefferson

**Bathrooms Full:** 1

**Status:** Active

Bathrooms: 1 bath
Lot size: 8712 sq ft

# **Building Details**

Foundation Details: Poured Concrete Sto

**Electric:** Residential

**Roof:** Shingle

**Garage Spaces:** 2

Stories: 1

Fencing: Partial, Chain Link

**Construction Materials:** Brick