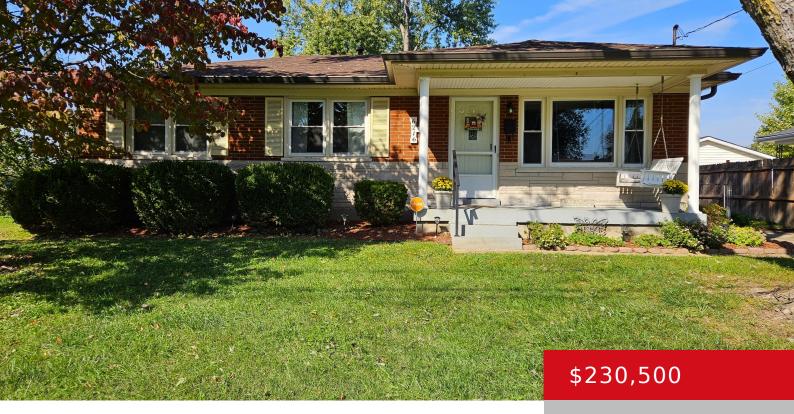

### 6216 KRAUSE AVE, LOUISVILLE, KY 40216

https://zhomesre.com

You'll feel right at home the minute you step through the door of this brick & stone 3 Bedroom (possible 4 beds), 2 Full Bath Home with finished basement, fenced yard, and 2 car garage. Spend lazy afternoons on the covered front porch swing or curl up by the fire of your wood-burning stove in [...]

#### Basics

Type: Single Family Residence Bedrooms: 3 beds Area: 1980 sq ft Year built: 1963 County Or Parish: Jefferson Bathrooms Full: 2 Status: Pending Bathrooms: 2 baths Lot size: 9583.2 sq ft Lot Features: Sidewalk Subdivision Name: NONE

## **Building Details**

Foundation Details: Poured Concrete Electric: Residential Roof: Shingle Garage Spaces: 2

Stories: 1 Fencing: Privacy, Full, Chain Link Construction Materials: Brick, Stone Basement: Finished