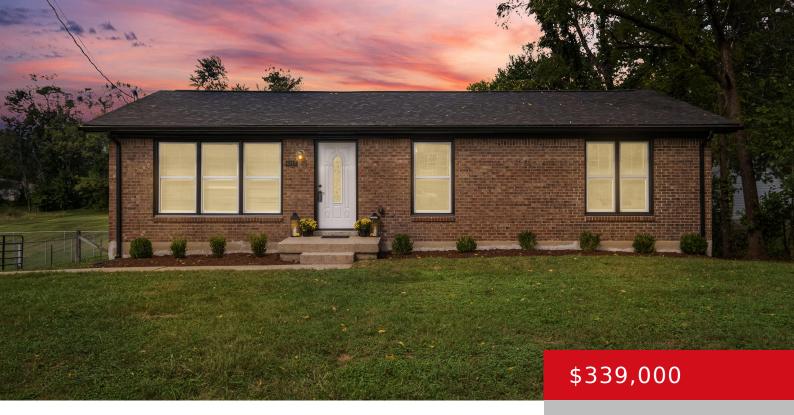

### **6217 SMYRNA PL, LOUISVILLE, KY 40228**

https://zhomesre.com

Fantasic ranch style home on a large .63-acre lot with a walkout basement. Fully remodeled with luxury vinyl floors, new white kitchen cabinets, updated bathrooms, recessed LED lighting, fresh carpet, new walls, fresh paint, replaced furnace, new electrical, newer roof, replacement windows, and doors. Spacious living room, lovely eat-in kitchen, and huge back deck perfect [...]

### **Basics**

**Type:** Single Family Residence **Status:** Active

Bedrooms: 4 beds

Area: 2262 sq ft

Bathrooms: 2 baths

Lot size: 27442 sq ft

Year built: 1984 County Or Parish: Jefferson

**Subdivision Name:** NONE **Bathrooms Full:** 2

# **Building Details**

Stories: 1 Electric: Residential

Fencing: Full Roof: Shingle

Construction Materials: Brick Basement: Walkout Finished

# **Amenities & Features**

**Cooling:** Central Air **Exterior Features:** Patio, Porch,

Deck

Parking Features: Driveway

**Utilities:** Electricity Connected, Fuel:Natural, Public

Sewer, Public Water

**Heating:** Natural Gas