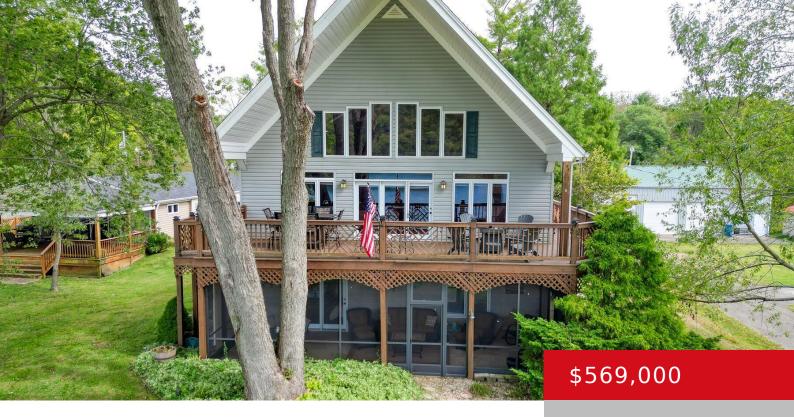

## 6223 N FRONT ST, WESTPORT, KY 40077

https://zhomesre.com

Welcome to your dream riverfront retreat in the peaceful town of Westport, KY, just 30 minutes from Louisville's East End. This stunning home is perfectly positioned on 0.64 acres, and built one foot above the 100-year floodplain, offering both beauty and peace of mind. With 4 spacious bedrooms, 3.5 baths, and a 2-car garage with [...]

### **Basics**

Type: Single Family Residence

Bedrooms: 4 beds **Area: 2383** sq ft

Year built: 2001

County Or Parish: Oldham

**Bathrooms Full: 3** 

Status: Pending

Bathrooms: 4 baths

# **Building Details**

Foundation Details: Concrete Blk Stories: 3

**Electric:** Residential **Roof:** Shingle

Construction Materials: Wood Frame **Garage Spaces:** 3

Basement: None

## **Amenities & Features**

Cooling: Central Air, MiniSplit/Ductless, Heat Pump Fireplaces Total: 1

**Exterior Features:** See Remarks, Patio, Screened in **Utilities:** Electricity Connected,

Porch, Water Front, Balcony, Boat Slip