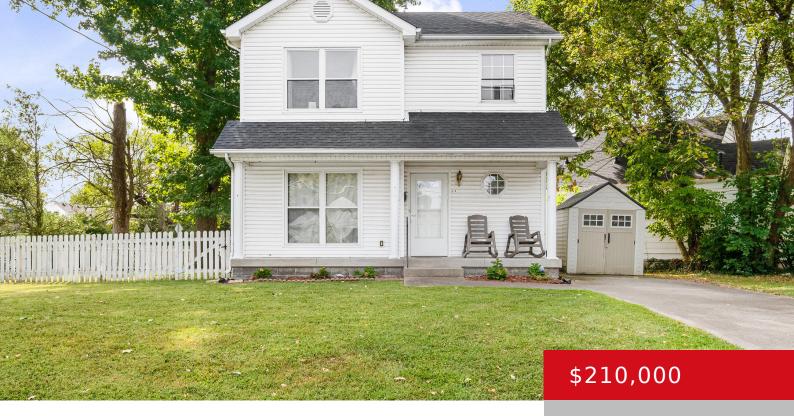

## **624 ALGER AVE, LOUISVILLE, KY 40214**

https://zhomesre.com

LOCATION, LOCATION, LOCATION!!! This beautiful home near Iroquois Park offers a large yard, covered porch on a corner lot with a wood fence. The spacious Living room offering a half bath has laminate flooring, that opens to the Dining area and Kitchen with tile flooring. All three Bedrooms, Laundry room and full bath are arranged [...]

- 3 beds
- 2 haths
- Single Family Residence
- Pending
- 1280 sq ft

#### **Basics**

**Type:** Single Family Residence **Status:** Pending

Bedrooms: 3 beds Bathrooms: 2 baths

Area: 1280 sq ft

Year built: 2002

Lot size: 10890 sq ft

Lot Features: Corner

County Or Parish: Jefferson Subdivision Name: NONE