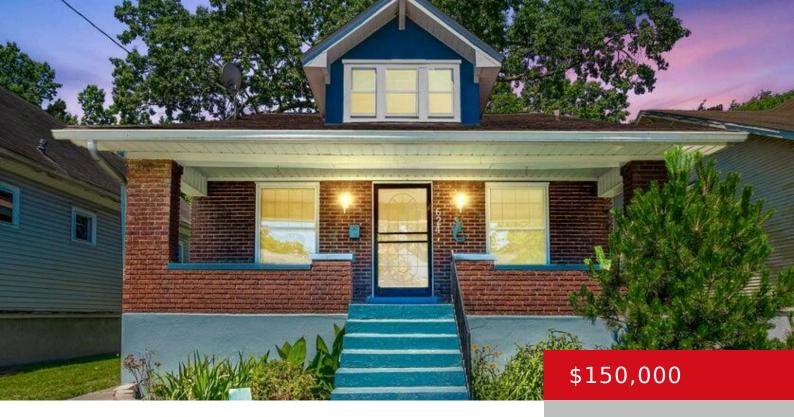

### 624 CECIL AVE, LOUISVILLE, KY 40211

https://zhomesre.com

Welcome to your Charming Traditional Home. This inviting residence has 3 bedrooms, 1 full bathroom and 1 half bath. Cozy fireplace in Living room. Freshly painted interior and exterior. The living room and dining room have original lovely hardwood floors. Upstairs is a large bedroom and half bath, and a large walk in closet. The home has ample [...]

### **Basics**

**Type:** Single Family Residence

Bedrooms: 3 beds
Area: 1426 sq ft

Year built: 1920

County Or Parish: Jefferson

Bathrooms Full: 1

**Status:** Active

Bathrooms: 2 baths
Lot size: 6000 sq ft