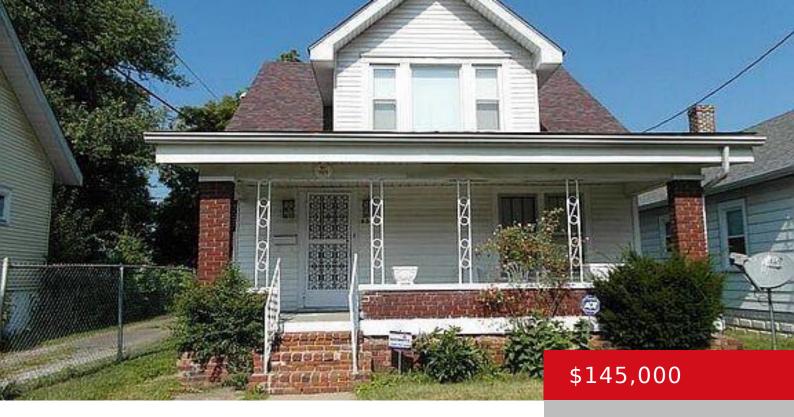

### **624 S 36TH ST, LOUISVILLE, KY 40211**

https://zhomesre.com

This turnkey rental property promises immediate cash flow with tenant already in place and the inspection completed last month. Leased for \$1800/Mo. (\$21,600/Year) fully paid by Rent Voucher and guaranteed. Central Air/Furnace (2018), Hot Water Heater (2017). Four more houses are available for a 5-House Portfolio purchase. See MLS# 1669434, 1669435, 1669436, 1669437.

### **Basics**

**Type:** Single Family Residence

Bedrooms: 5 beds Area: 1501 sq ft Year built: 1920

**Subdivision Name: NONE** 

**Status:** Pending

Bathrooms: 2 baths

**Lot size: 10890** sq ft

County Or Parish: Jefferson

# **Building Details**

**Stories:** 2 **Electric:** Residential

**Roof:** Shingle **Construction Materials:** Brick

**Basement:** Unfinished