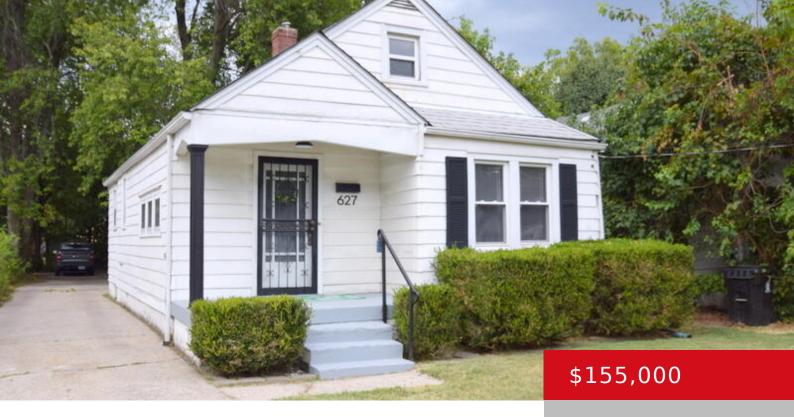

### **627 INVERNESS AVE, LOUISVILLE, KY 40214**

https://zhomesre.com

Beautiful Bungalow now available for you to call home. Featuring 3 bedrooms and 1 full bath. Located conveniently down the street from Iroquois Park, This home has tons of updates including: Fresh Paint throughout, New Flooring Throughout the home . All New Kitchen Cabinets, Dishwasher, Microwave, Lighting. Mostly New Plumbing and windows. Including, New Roof [...]

- 3 heds
- 1 hath
- Single Family Residence
- Pending
- 855 sq ft

#### **Basics**

**Type:** Single Family Residence **Status:** Pending

**Bedrooms: 3** beds **Bathrooms: 1** bath

**Area: 855** sq ft **Lot size: 5227.2** sq ft

Year built: 1938 County Or Parish: Jefferson