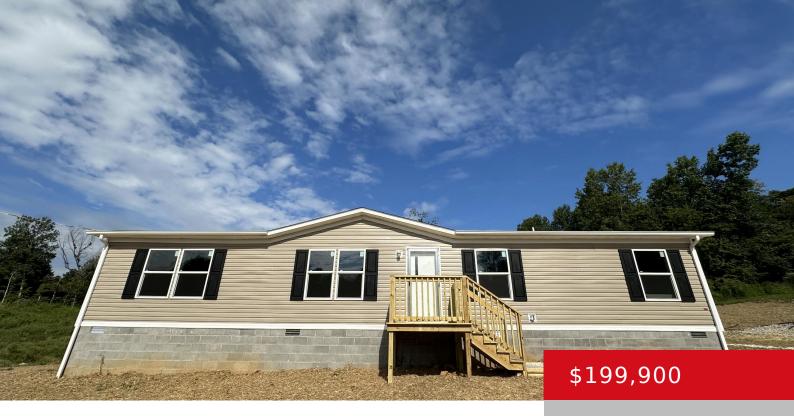

### 628 EAGLES NEST RD, EKRON, KY 40117

https://zhomesre.com

Come see this beautiful 4 Bedroom 2 Bathroom with plenty of space and an open concept! This home was built in 2024 and appliances stay! Located in Ekron just outside of Brandenburg this home is in short reach of Nucor, Fort Knox, and Radcliff.

#### **Basics**

**Type:** Single Family Residence **Status:** Pending

**Bedrooms: 4** beds **Bathrooms: 2** baths

**Area: 1624** sq ft **Lot size: 97138.8** sq ft

Year built: 2024 County Or Parish: Meade

**Subdivision Name:** NONE **Bathrooms Full:** 2