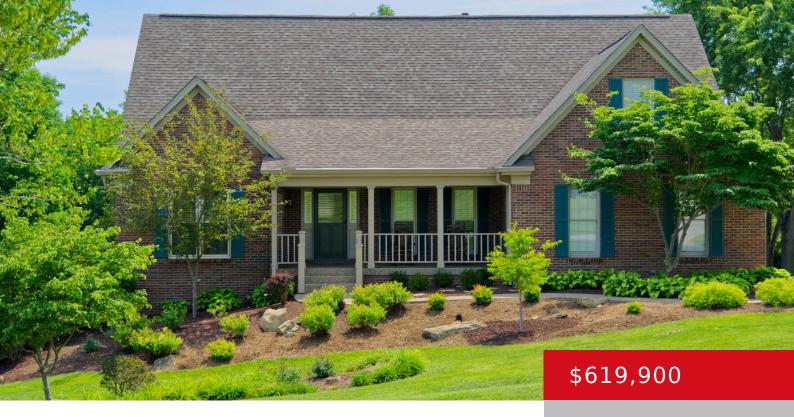

# 63 PERSIMMON RIDGE DR, LOUISVILLE, KY 40245

https://zhomesre.com

Move in ready, motivated seller, and unobstructed views of golf course out front with bonus lake views out back! This Shelby County gem has over 63k in upgrades within the LAST 12 months! Bedrooms on each level offers lots of options and privacy. Whether a large household, multi-generational, or working from home, you've got the [...]

### **Basics**

**Type:** Single Family Residence **Status:** Pending

Bedrooms: 5 beds Bathrooms: 4 baths

Area: 3483 sq ft Lot size: 26136 sq ft

Year built: 1996 Lot Features: Golf Course

County Or Parish: Shelby Subdivision Name: PERSIMMON RIDGE