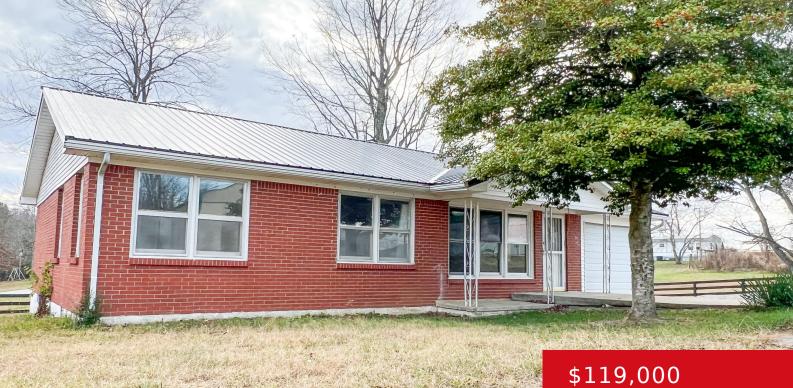

#### 63 ROCK CREEK DR, LEITCHFIELD, KY 42754 https://zhomesre.com

Check out this 3 bedroom 1 bath ranch home with a one car attached garage near the Moutardier Boat Ramp at Nolin lake. This home can be AirBNB'd or would also make a great long term rental and is located on the corner of rock creek drive just off HWY 259. This brick 1280 sqft [...]

## Basics

Category: Residential Status: Pending Bathrooms: 1 bath Lot size: 10018.8 sq ft Lot Features: Corner Subdivision Name: AMBASSADOR SHORES Type: Single Family Residence Bedrooms: 3 beds Area: 1280 sq ft Year built: 1980 County Or Parish: Grayson Bathrooms Full: 1

# **Building Details**

Foundation Details: Concrete Blk Electric: Residential Roof: Metal Garage Spaces: 1 Stories: 1 Fencing: Wood Construction Materials: Wood Frame, Brick Basement: None