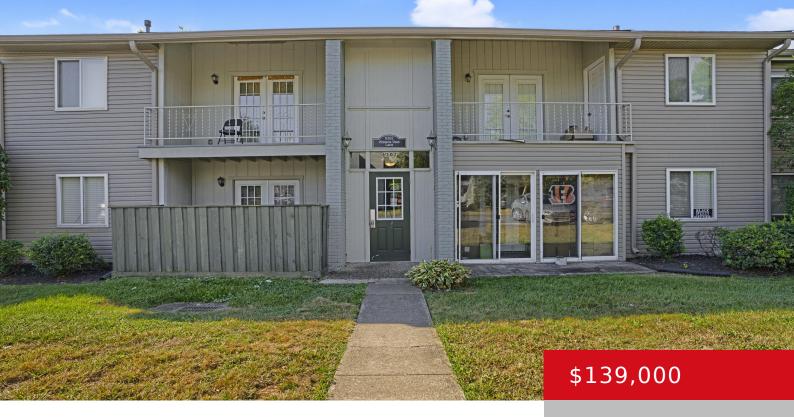

# 6302 WISTERIA VIEW LN, 202, LOUISVILLE, KY 40218

https://zhomesre.com

As you enter this delightful second floor condo, you'll be greeted by an open-concept living area that seamlessly blends the living room, dining room, and kitchen together. You will also enjoy the private balcony off of the living room. The condo boasts two spacious bedrooms, each offering generous closet space and large windows for [...]

### **Basics**

**Type:** Condominium **Status:** Pending

Bedrooms: 2 beds Bathrooms: 2 baths

Area: 1001 sq ft Lot size: 0 sq ft

Year built: 1973 County Or Parish: Jefferson

**Subdivision Name:** WISTERIA LANDING **Bathrooms Full:** 2