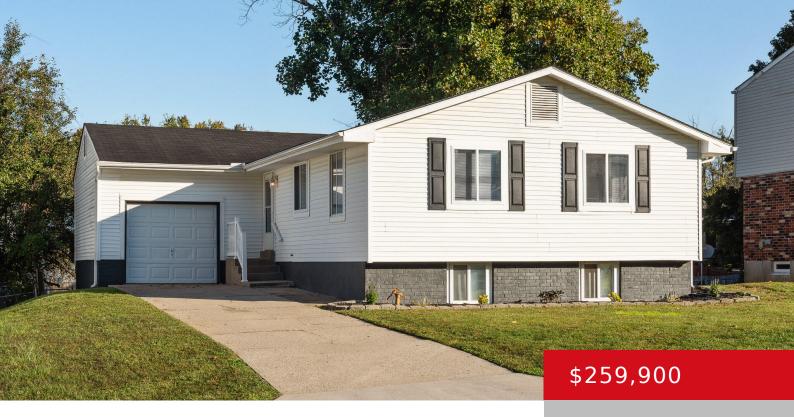

### 6305 OCHO RIOS CT, LOUISVILLE, KY 40228

https://zhomesre.com

Here is your chance to own a 4 bedroom walkout ranch home with many recent updates! This home features refinished hardwood floors, fresh paint, updated full bath and so much more. The open floor plan on the main level has a well appointed kitchen with lots of cabinets, and a stainless steel appliance suite. The [...]

### **Basics**

**Type:** Single Family Residence **Status:** Active

Bedrooms: 4 beds

Area: 1566 sq ft

Bathrooms: 2 baths

Lot size: 7305 sq ft

Year built: 1974 County Or Parish: Jefferson

**Subdivision Name:** SHALLOW CREEK **Bathrooms Full:** 1

# **Building Details**

**Foundation Details:** Concrete Blk, Poured **Stories:** 1

Concrete

**Electric:** Residential **Fencing:** Chain Link

**Roof:** Shingle **Construction Materials:** Aluminum Siding,

Brick

**Garage Spaces:** 1 **Basement:** Walkout Part Fin

## **Amenities & Features**

Cooling: Central Air Exterior Features: Deck

**Utilities:** Electricity Connected, Public Sewer, Public **Parking Features:** Attached, Entry

Water Side

**Heating:** Forced Air, Natural Gas